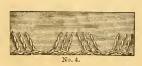

No. 5.

BUTTON-HOLE STITCH. (EMBOSSED OR TONGUE.) No. 5.

This style of stitch is much used in making borders on canvas or other materials, when fringe is to be the completion for the edge, and also in embroidering monograms and initials.

Two rows of running stitches are made wherever the border is to be located, and over these the button-hole stitch is made.

No. 6.

CHAIN STITCH. (PLAIN.) No. 6.

The engraving represents the old-fashioned, plain chain stitch, which is still used for many purposes, such as fastening the edges of applique work, embroidering slippers, mats, stand-covers, etc. Each stitch is made in the same way as the one for which the needle is set.